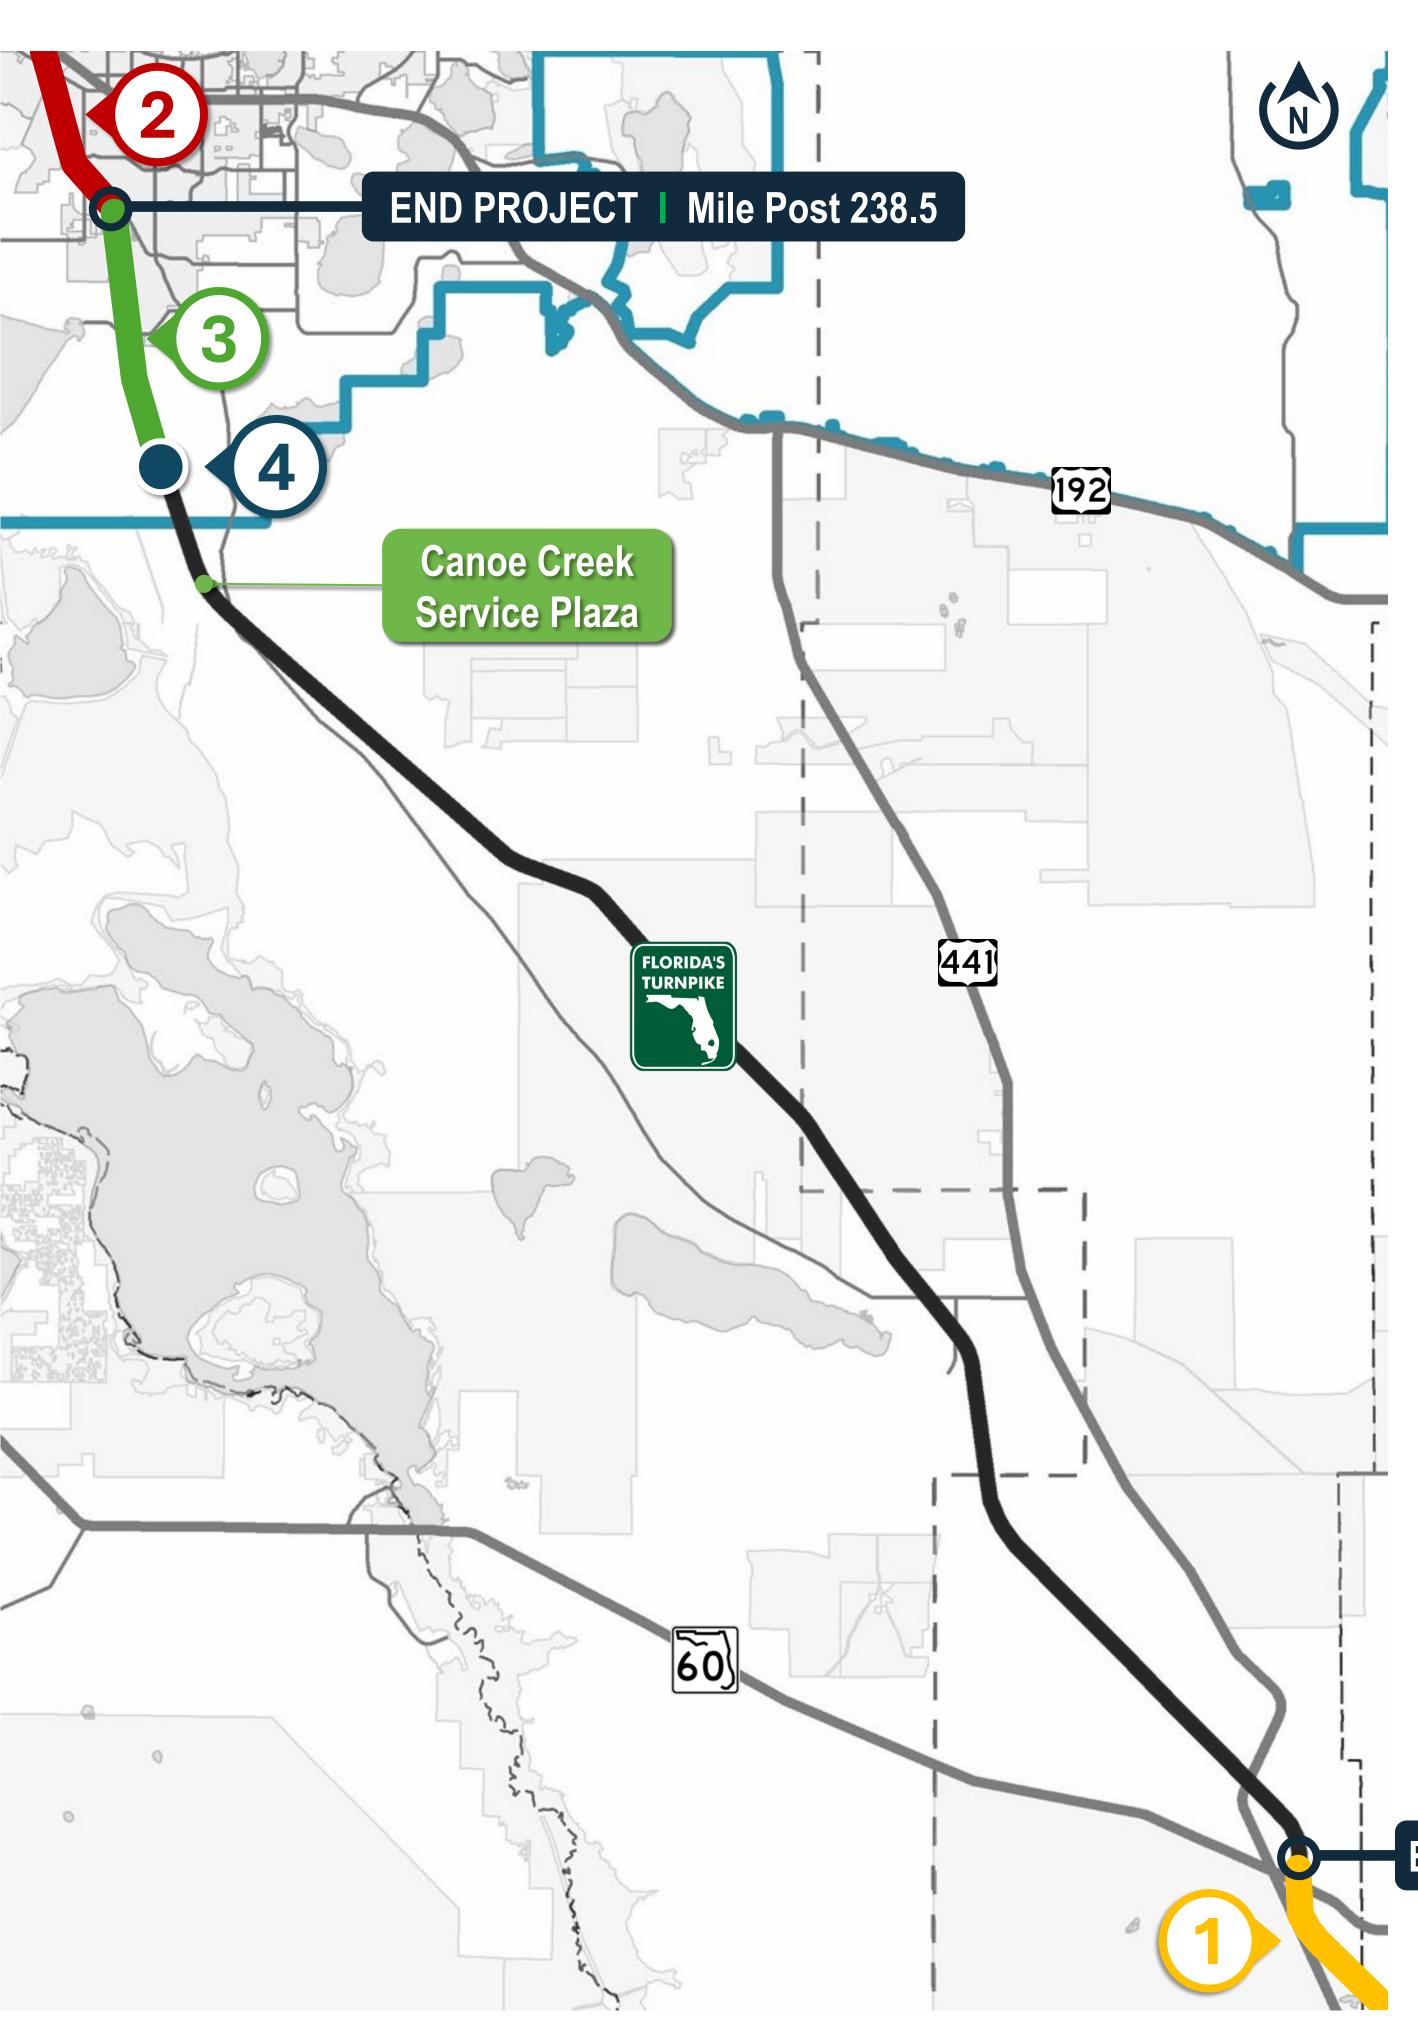

## Adjacent Projects

- SR 70 to SR 60 PD&E Study
- Nolte Road Interchange and Mainline Widening Design Build (MP 239.4 to MP 242.5)
  - New full interchange to replace existing partial interchange
  - Under construction (estimated completion in 2029)
- **3** Potential Future Interchange Area
  - Being developed separately from this PD&E Study in cooperation with Osceola County, St. Cloud, CFX, and local stakeholders
  - Additional entry access to Florida's Turnpike between Nolte Road and future CFX Southport System Study
  - **NOT** part of this PD&E Study
- Southport Connector Expressway Study (West) & Northeast Connector Expressway Study (East)
  - Potential future interchange
  - Central Florida Expressway Authority Coordination (CFX)